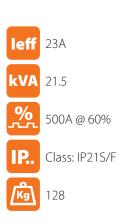

jasic.co.uk

Foot Control Unit





Dimensions LxWxH 1080 x 510 x 1180





## **Key Features**

- TIG Pulse AC/DC with digital control
- Program memory storage
- Easy to use, intuitive control panel
- Pre-post flow time, up/down slope
- Pulse adjustment
- Pulse frequency, pulse duty, arc force, clean width
- Remote control interface
- AC function for aluminium and aluminium alloys
- DC TIG function for carbon steel,
- copper and non-ferrous metals
- Smooth arc and stable welding performance
- Water cooled
- Generator friendly\*\*



Inverter power source, Trolley, Water cooler, TIG torch & adaptor, Gas regulator, Earth return lead, Operating instructions, 5 year warranty\*

TIG 500P AC/DC Digital

Order Code: JT-500D



\* 5 year warranty subject to product registration \*\*Generators should have regulated output