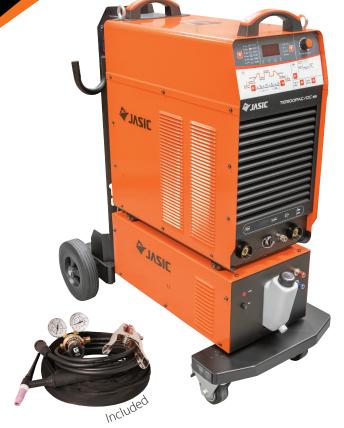

Inverter power source, Trolley, Water cooler, TIG torch & adaptor, Gas regulator, Earth return lead, Operating instructions, 5 year warranty\*

TIG 500P AC/DC Digital

Order Code: JT-500D

\* 5 year warranty subject to product registration \*\*Generators should have regulated output