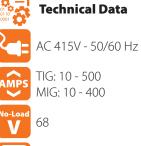

jasic.co.uk

Foot Control Unit





Dimensions LxWxH 1080 x 510 x 1180





## **Key Features**

- TIG Pulse AC/DC with digital control
- Program memory storage
- Easy to use, intuitive control panel
- Pre-post flow time, up/down slope
- Pulse adjustment
- Pulse frequency, pulse duty, arc force, clean width
- Remote control interface
- AC function for aluminium and aluminium alloys
- DC TIG function for carbon steel,
- copper and non-ferrous metals
- Smooth arc and stable welding performance
- Water cooled
- Generator friendly\*\*



Inverter power source, Trolley, Water cooler, TIG torch & adaptor, Gas regulator, Earth return lead, Operating instructions, 5 year warranty\*

TIG 500P AC/DC Digital

Order Code: JT-500D



\* 5 year warranty subject to product registration \*\*Generators should have regulated output